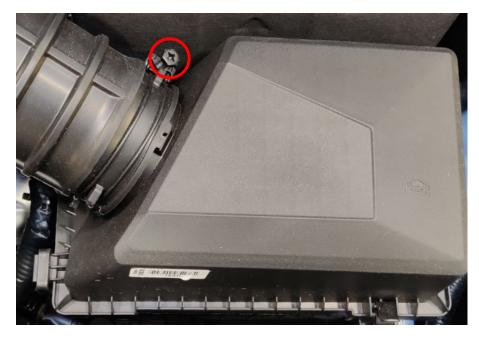

## Removal of the Stock Intake

1) Remove the 2x trim clips holding down the standard airbox feed.

Prize upwards as shown, with a small flathead screwdriver or trim removal tool.

Remove from the car.

2) Using a 10mm Socket, loosen the hose clip circled below.