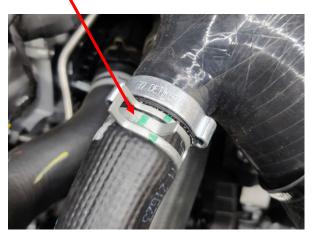

3) Take the airbox & filter assembly & slot this into the main hole in the heatshield. Next, slot the filter's neck into the hose & rotate the airbox assembly until the logo is facing upwards.

4) Re-tighten the hose clamp on the end of the OE hose (10mm socket)