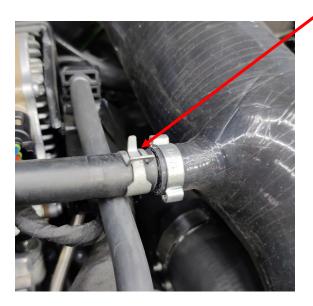

## Removal of the Stock Intake

1) Remove the 2x trim clips holding down the standard airbox feed.

Prize upwards as shown, with a small flathead screwdriver or trim removal tool.

Remove from the car.

2) Using a 10mm Socket, loosen the hose clip circled below.

3) Take the airbox & filter assembly & slot this into the main hole in the heatshield. Next, slot the filter's neck into the hose & rotate the airbox assembly until the logo is facing upwards.

4) Re-tighten the hose clamp on the end of the OE hose (10mm socket)