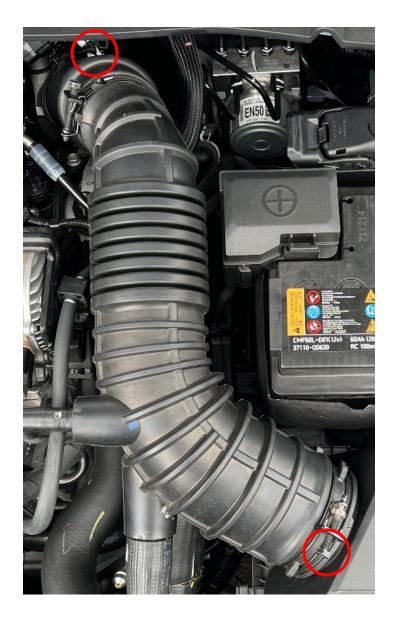

## Removal of the Stock Intake

1) Remove the 2x trim clips holding down the standard airbox feed.

Prize upwards as shown, with a small flathead screwdriver or trim removal tool.

Remove from the car.

2) Using a 10mm Socket, loosen the hose clip circled below.