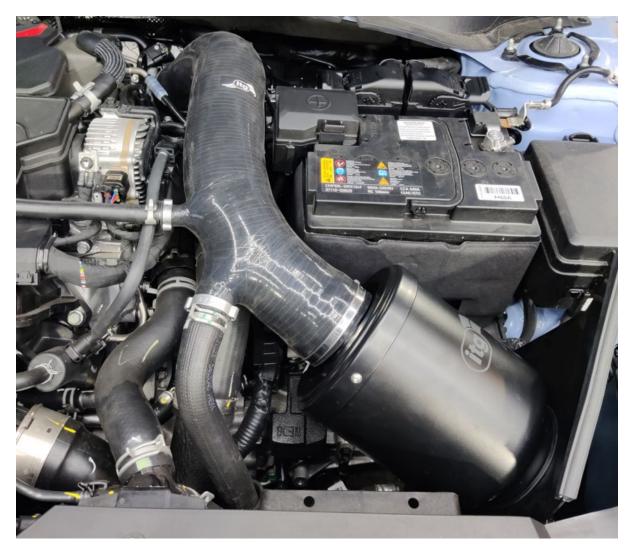

# Fitting the ITG Induction Kit

1) Rest the heatshield into place, lining up the 3x mounting holes.

Loosely fit the 3x Supplied Bolts/Spring Washers & Penny Washers.

2) Tighten down the 3x bolts, to secure down the heatshield to the chassis.

3) Take the airbox & filter assembly & slot this into the main hole in the heatshield. Next, slot the filter's neck into the hose & rotate the airbox assembly until the logo is facing upwards.

4) Re-tighten the hose clamp on the end of the OE hose (10mm socket)