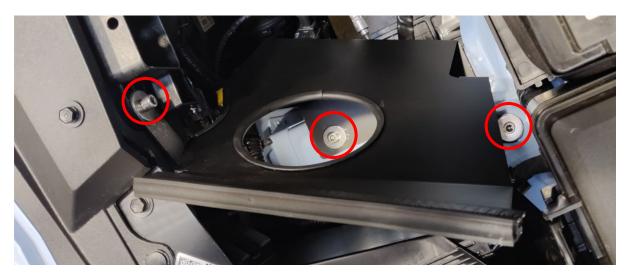

3) Undo the 2x airbox securing clips and remove the airbox lid.

4) Remove the 3x airbox mounting bolts (10mm Socket) and lift the lower airbox/scoop out of the engine bay in one piece.

5) Remove the nearside bolt from the front intake scoop panel (10mm socket).

# Fitting the ITG Induction Kit

1) Rest the heatshield into place, lining up the 3x mounting holes.

Loosely fit the 3x Supplied Bolts/Spring Washers & Penny Washers.

2) Tighten down the 3x bolts, to secure down the heatshield to the chassis.