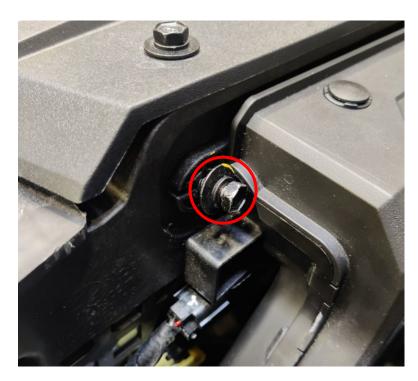

3) Undo the 2x airbox securing clips and remove the airbox lid.

4) Remove the 3x airbox mounting bolts (10mm Socket) and lift the lower airbox/scoop out of the engine bay in one piece.

5) Remove the nearside bolt from the front intake scoop panel (10mm socket).