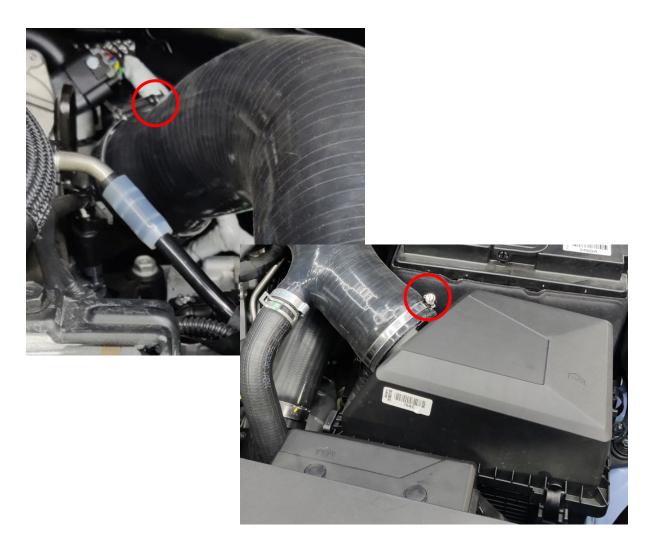

## Removal of the Stock Intake

1) Remove the 2x trim clips holding down the standard airbox feed.

Prize upwards as shown, with a small flathead screwdriver or trim removal tool.

Remove from the car.

2) Using a 10mm Socket, loosen the hose clip circled below.