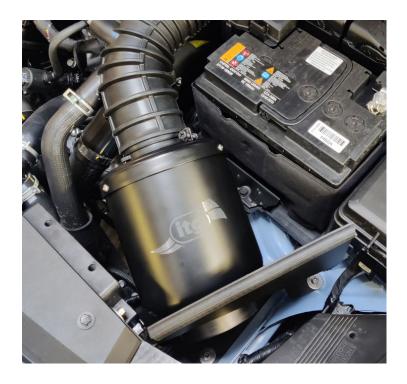

3) Take the airbox & filter assembly & slot this into the main hole in the heatshield. Next, slot the filter's neck into the hose & rotate the airbox assembly until the logo is facing upwards.

4) Re-tighten the hose clamp on the end of the OE hose (10mm socket)