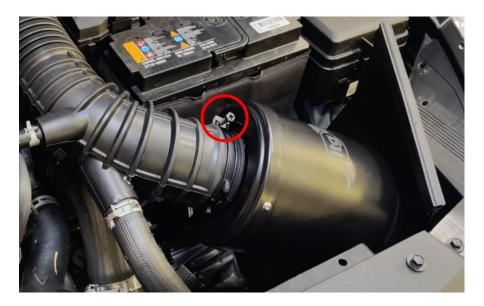

3) Take the airbox & filter assembly & slot this into the main hole in the heatshield. Next, slot the filter's neck into the hose & rotate the airbox assembly until the logo is facing upwards.

4) Re-tighten the hose clamp on the end of the OE hose (10mm socket)