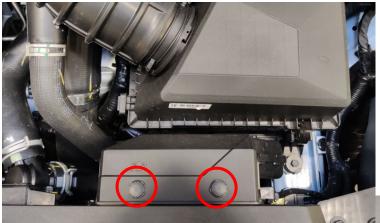

## Removal of the Stock Intake

1) Remove the 2x trim clips holding down the standard airbox feed.

Prize upwards as shown, with a small flathead screwdriver or trim removal tool.

Remove from the car.

2) Using a 10mm Socket, loosen the hose clip circled below.