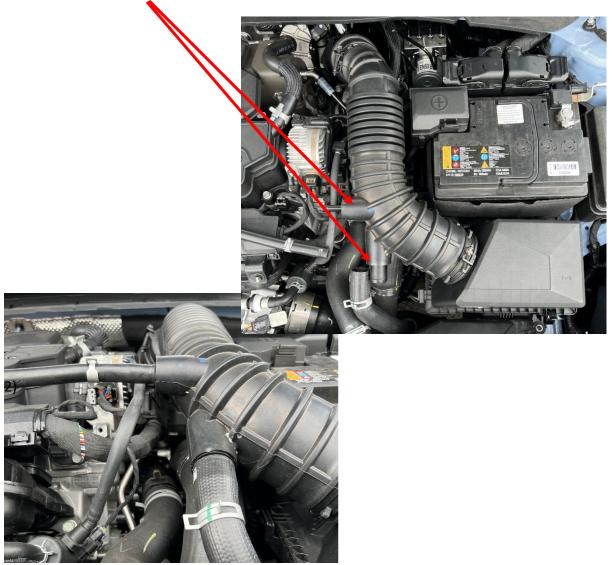

# Fitting the Silicone Upgrade Hose (Optional Extra)

1) Squeeze the 2x hose clips (with pliers or hose clip removal tool) and pull both hoses off the main intake hose.

2) Next, loosen the 2x hose clips on the turbo and airbox lid. (10mm Socket).

3) Pull the hose off the turbo & the airbox lid – remove from the car.

4) Fit the ITG silicone intake hose, rotating it around until you are happy with the positioning.

5) Connect up the 2x ancillary hoses to the main hose & re-seat the hose clips over the spouts.