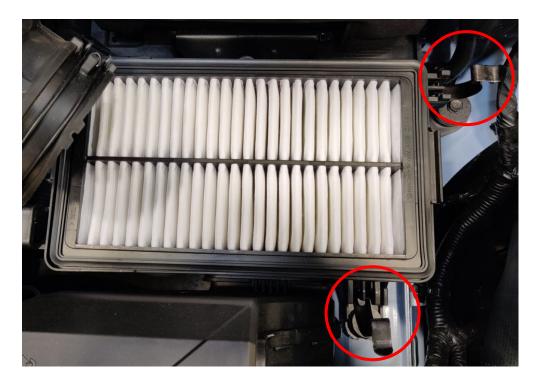

## Removal of the Stock Intake

1) Remove the 2x trim clips holding down the standard airbox feed.

Prize upwards as shown, with a small flathead screwdriver or trim removal tool.

Remove from the car.

2) Using a 10mm Socket, loosen the hose clip circled below.

3) Undo the 2x airbox securing clips and remove the airbox lid.

4) Remove the 3x airbox mounting bolts (10mm Socket) and lift the lower airbox/scoop out of the engine bay in one piece.

5) Remove the nearside bolt from the front intake scoop panel (10mm socket).