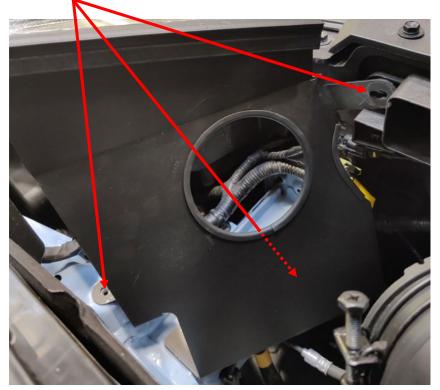

# Fitting the ITG Induction Kit

1) Rest the heatshield into place, lining up the 3x mounting holes.

Loosely fit the 3x Supplied Bolts/Spring Washers & Penny Washers.

2) Tighten down the 3x bolts, to secure down the heatshield to the chassis.