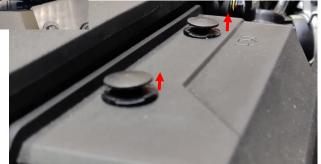

## Removal of the Stock Intake

1) Remove the 2x trim clips holding down the standard airbox feed.

Prize upwards as shown, with a small flathead screwdriver or trim removal tool.

Remove from the car.

2) Using a 10mm Socket, loosen the hose clip circled below.