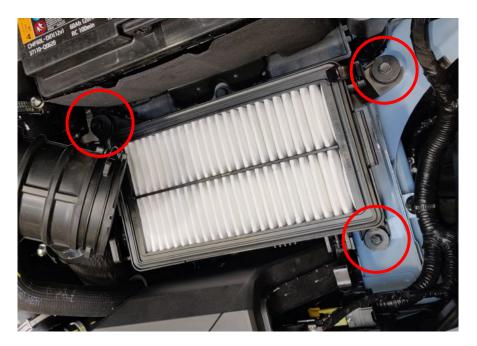

3) Undo the 2x airbox securing clips and remove the airbox lid.

4) Remove the 3x airbox mounting bolts (10mm Socket) and lift the lower airbox/scoop out of the engine bay in one piece.

5) Remove the nearside bolt from the front intake scoop panel (10mm socket).

# Fitting the ITG Induction Kit

1) Rest the heatshield into place, lining up the 3x mounting holes.

Loosely fit the 3x Supplied Bolts/Spring Washers & Penny Washers.

2) Tighten down the 3x bolts, to secure down the heatshield to the chassis.